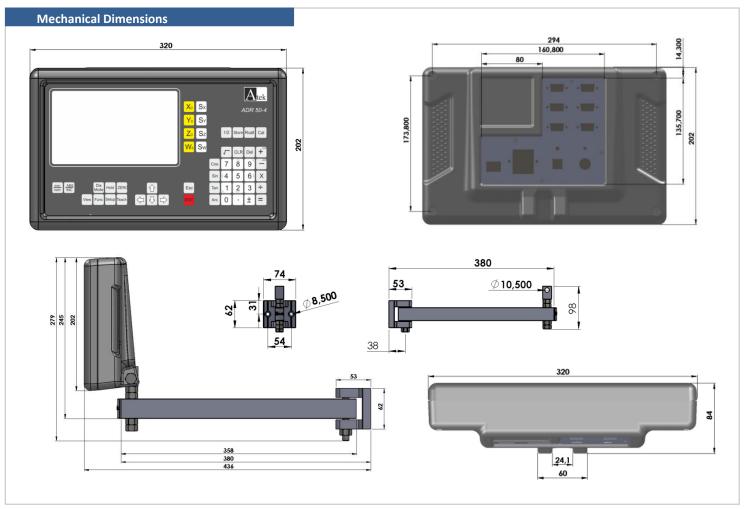

ADR 50 has 6 Open Collector outputs. Every output can be used with a choosen axis.

| Technical Specifications |                                                                                                      |
|--------------------------|------------------------------------------------------------------------------------------------------|
| Number Of Axis           | 2, 3, 4                                                                                              |
| Display                  | Color LCD                                                                                            |
| Display Resolution       | User can designate as requested                                                                      |
| Input Signal             | Available Push Pull or TTL<br>A,B,Z (Line Driver A, B, Z, /A, /B, /Z)<br>Incremental Encoder Signals |
| Weight                   | ~ 2,7 Kg                                                                                             |
| Power Supply             | 85 – 265 VAC 50/60 Hz.                                                                               |
| Storage Temperature      | - 25 ~ 65 °C                                                                                         |
| Operation Temperature    | -10 ~ 45 °C                                                                                          |
| Relative Humidity        | %20 - %85                                                                                            |
| <b>Protection Class</b>  | IP54                                                                                                 |
| Dimensions (HxWxT)       | 202mm x 320mm x 84mm                                                                                 |
| Housing                  | Aluminum Injection Housing                                                                           |