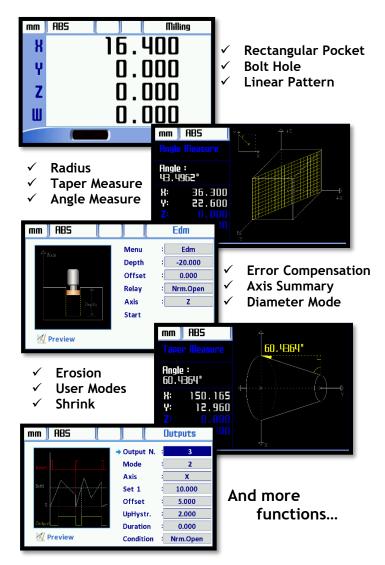

New LCD DRO, ADR-50 Series Digital Readouts can meet the application in all machine tools with maximum performance and it includes features that are essential for increasing productivity. 7 different language choice is existed as Turkish, English, German, Spanish, Portuguese, Italian and Dutch. USB or RS232 port connection available. Functions can be used with 2D simulations.

ADR 50 has 6 Open Collector outputs. Every output can be used with a choosen axis.

| Technical Specifications |                                                                                                      |
|--------------------------|------------------------------------------------------------------------------------------------------|
| Number Of Axis           | 2, 3, 4                                                                                              |
| Display                  | Color LCD                                                                                            |
| Display Resolution       | User can designate as requested                                                                      |
| Input Signal             | Available Push Pull or TTL<br>A,B,Z (Line Driver A, B, Z, /A, /B, /Z)<br>Incremental Encoder Signals |
| Weight                   | ~ 2,7 Kg                                                                                             |
| Power Supply             | 85 – 265 VAC 50/60 Hz.                                                                               |
| Storage Temperature      | - 25 ~ 65 °C                                                                                         |
| Operation Temperature    | -10 ~ 45 °C                                                                                          |
| Relative Humidity        | %20 - %85                                                                                            |
| <b>Protection Class</b>  | IP54                                                                                                 |
| Dimensions (HxWxT)       | 202mm x 320mm x 84mm                                                                                 |
| Housing                  | Aluminum Injection Housing                                                                           |