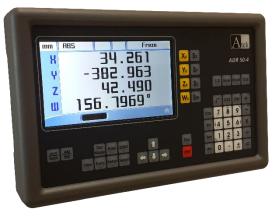

## **ADR 50**

- 2, 3 or 4 Axis
- Colorful LCD
- User Designated Resolution
- USB or RS232 Port Option
- Open Collector Outputs
- 2D Simulations
- Angle Measurement
- 85 265 VAC Supply
- 1000 Coordinate Memory
- 7 Language Options

New LCD DRO, ADR-50 Series Digital Readouts can meet the application in all machine tools with maximum performance and it includes features that are essential for increasing productivity. 7 different language choice is existed as Turkish, English, German, Spanish, Portuguese, Italian and Dutch. USB or RS232 port connection available. Functions can be used with 2D simulations.