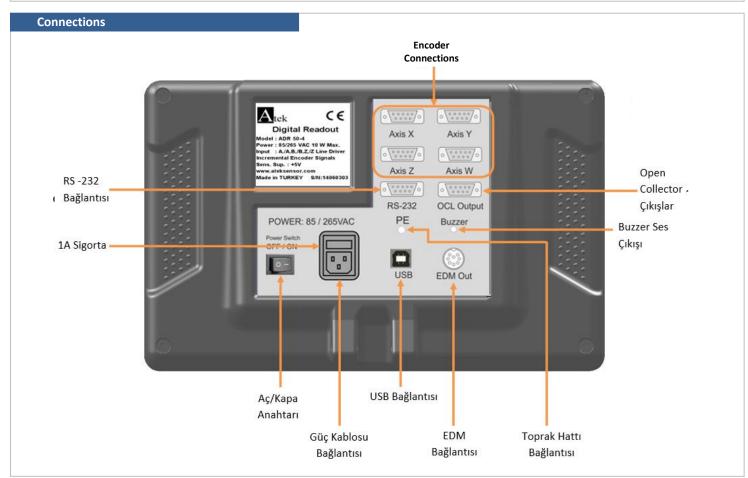

New LCD DRO, ADR-50 Series Digital Readouts can meet the application in all machine tools with maximum performance and it includes features that are essential for increasing productivity. 7 different language choice is existed as Turkish, English, German, Spanish, Portuguese, Italian and Dutch. USB or RS232 port connection available. Functions can be used with 2D simulations.

ADR 50 has 6 Open Collector outputs. Every output can be used with a choosen axis.

| Technical Specifications |                                                                                                      |
|--------------------------|------------------------------------------------------------------------------------------------------|
| Number Of Axis           | 2, 3, 4                                                                                              |
| Display                  | Color LCD                                                                                            |
| Display Resolution       | User can designate as requested                                                                      |
| Input Signal             | Available Push Pull or TTL<br>A,B,Z (Line Driver A, B, Z, /A, /B, /Z)<br>Incremental Encoder Signals |
| Weight                   | ~ 2,7 Kg                                                                                             |
| Power Supply             | 85 – 265 VAC 50/60 Hz.                                                                               |
| Storage Temperature      | - 25 ~ 65 °C                                                                                         |
| Operation Temperature    | -10 ~ 45 °C                                                                                          |
| Relative Humidity        | %20 - %85                                                                                            |
| <b>Protection Class</b>  | IP54                                                                                                 |
| Dimensions (HxWxT)       | 202mm x 320mm x 84mm                                                                                 |
| Housing                  | Aluminum Injection Housing                                                                           |