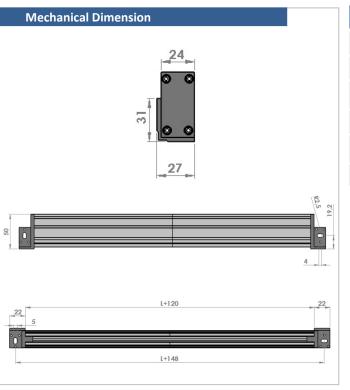

Reading head sensor is bearing through to aluminum profile. With the sealing system the extra protection provided against to dusty, chip etc. It can be used with MLS210 Reading Head Sensor.

| Technical Specification     |                         |
|-----------------------------|-------------------------|
| Life                        | Infinite (Contactless)  |
| Body Material               | Aluminum Closed Profile |
| Gap Between Tape and Sensor | 1,5 mm (Maximum 2,5 mm) |
| Magnetic Tape Type          | B5 (Optional B2)        |
| Operating Temperature Range | -25 to +85°             |
| <b>Protection Class</b>     | IP67                    |