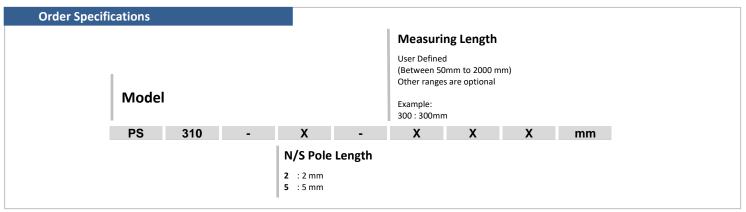

vided against to dusty, chip etc. It can be used with MLS210 Reading Head Sensor.



| Technical Specification     |                         |
|-----------------------------|-------------------------|
| Life                        | Infinite (Contactless)  |
| Body Material               | Aluminum Closed Profile |
| Gap Between Tape and Sensor | 1,5 mm (Maximum 2,5 mm) |
| Magnetic Tape Type          | B5 (Optional B2)        |
| Operating Temperature Range | -25 to +85°             |
| <b>Protection Class</b>     | IP67                    |



**WARNING (!)** The proximity of the band with comparator, magnet or similar instruments having a magnetic effect, disrupts the working structure of the band. The product should be kept away from devices that generate this type of magnetic field.



Atek Elektronik Sensör Teknolojileri Sanayi ve Ticaret A.Ş.



Gebze OSB, 800. Sokak, No:814 Gebze/KOCAELİ/TURKEY
Tel: +90 262 673 76 00 Fax: +90 262 673 76 08
www.ateksensor.com info@ateksensor.com