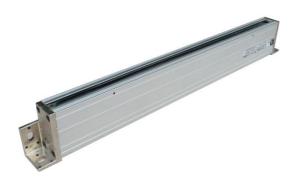

## MAGNETIC LINEAR ENCODER SYSTEMS

"CLOSED PROFILE SYSTEM"

**PS 310** 

- Robust Shielded Metal Enclosure
- Compact Design
- Reader Sensors Protected by Aluminum Body
- Magnetic Tape Integrated In Profile
- Resistant to Humidity, Dirt and Dust
- Double Gasket Protection and Stainless Steel Cover Strip
- Protection Class IP67