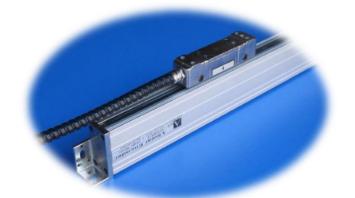

Reading head sensor is bearing through to aluminum profile. With the sealing system the extra protection provided against to dusty, chip etc. It can be used with MLS210 Reading Head Sensor.

| Technical Specification     |                         |
|-----------------------------|-------------------------|
| Life                        | Infinite (Contactless)  |
| Body Material               | Aluminum Closed Profile |
| Gap Between Tape and Sensor | 1,5 mm (Maximum 2,5 mm) |
| Magnetic Tape Type          | B5 (Optional B2)        |
| Operating Temperature Range | -25 to +85°             |
| <b>Protection Class</b>     | IP67                    |